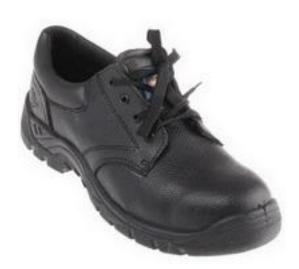

# RS Pro Pro-Man Safety Shoe - UK 12, Steel Toe Cap, Black RS Stock No: 790-4038

#### **Product Details**

RS Pro pro-man safety shoes in black colour, are S3 chukka safety shoes with water repellent leather upper. These UK 12 sized shoes have an internal steel toecap, stainless steel midsole, padded tongue and collar for extra comfort. The super lightweight shoes have EVA anti-fatigue footbed. These shoes meet EN ISO 20345:2011 S3 SRC standards.

#### **Features and Benefits**

- Water repellent leather upper
- Dual density PU SRC outsole
- EN ISO 20345:2011 S3 SRC standard
- Polyurethane sole construction
- Antistatic Properties