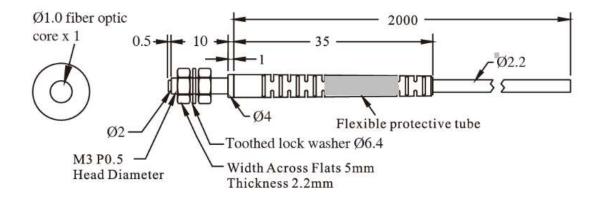

## **Dimension and Wiring**

### **Product Description**

This is thrubeam M3 Anti-Bending Fiber Optics Sensor. The detection range is 2000mm. It has high tensile strength. The Mini. bending radius is R25. Operation temperature:  $-55^{\circ}C \sim +70^{\circ}C$ . There is special material for bending resistance, with high quality stainless steel fiber head.

| Mechanical Specifications |                   |  |  |  |
|---------------------------|-------------------|--|--|--|
| Mini. Bending Radius      | R25               |  |  |  |
| Light Angela              | 60°               |  |  |  |
| Fiber Diameter            | OD=Ø2.2 ; ID=Ø1.0 |  |  |  |
| Operation Temperature     | -55℃~+70℃         |  |  |  |