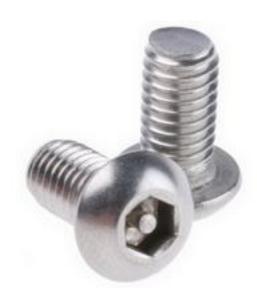

# RS Pro Plain Button Stainless Steel Tamper Proof Security Screw, M6 x 12mm

RS Stock No: 621-2849

#### **Product Details**

RS Pro pin hexagon recessed button head screw is made of A2 grade stainless steel, for corrosion resistance. This screw is tamper proofed to withstand high operating temperature. The screw has metric threading for tight and secure fittings. This tamper proofed security screw measures 12 mm long and has M6 size threads for positive grip.

#### **Features and Benefits**

- Button head
- A2 grade stainless steel construction
- Tamper proof
- · Pin hexagon recessed
- Metric thread