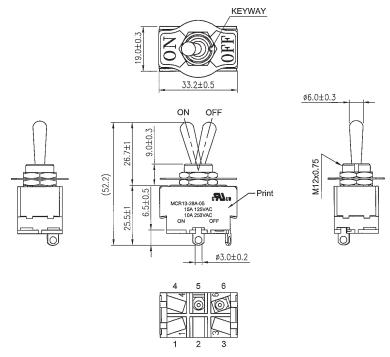

## **Diagram**

Dimensions: Millimetres

## **Part Number Table**

| Description                                                    | Part Number  |
|----------------------------------------------------------------|--------------|
| Toggle Switch, On-Off, SPST, Non Illuminated, 15A, Panel Mount | MCR13-28A-05 |