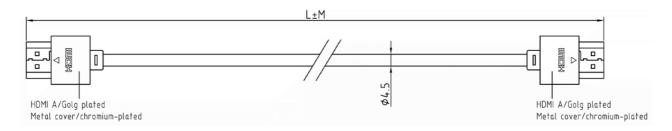

## RS PRO 3 mtr HDMI Male to Male High Speed with Ethernet Slim Cable - White

**Stock number: 182-8776** 

EN

The RSPRO 3 metre HDMI male to male slim cable which has a white PVC jack and an outer diameter of 4.5mm. The cable flex is made from 32awg which makes these cables extremely flexible while still delivering a quality image.

The connectors have a gold plated covering to prevent corrosion and the hoods are plated with Chromium which makes them very durable.

HDMI is possibly the most common display connection on the market which can be found on devices ranging from PC's, Bluray players, games consoles and more.

**RoHS / REACH / CE** 

- 1. HDMI CABLE V1.4 WIRE GAUGE:

  32AWG[1P×(0.2mm BC+FPE)+D+AL]×5P

  +(0.2mm BC+HDPE)×4C+AL+D+WHITE PVC4.5MM
- 2. HOOD: METAL HOUSING TYPE, CHROMIUM PLATED HDMI A TYPE, GOLD PLATED
- 3. CABLE ELECTRICAL TEST: 100% OPEN SHORT & MISS WIRE TEST.