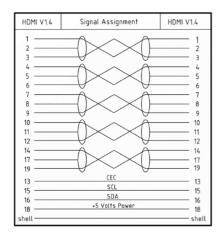

**RoHS / REACH / CE** 

- 1. HDMI CABLE V1.4 WIRE GAUGE:

  32AWG[1P×(0.2mm BC+FPE)+D+AL]×5P

  +(0.2mm BC+HDPE)×4C+AL+D+WHITE PVC4.5MM
- 2. HOOD: METAL HOUSING TYPE, CHROMIUM PLATED HDMI A TYPE, GOLD PLATED
- 3. CABLE ELECTRICAL TEST: 100% OPEN SHORT & MISS WIRE TEST.