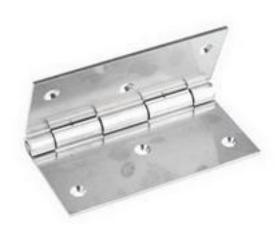

# RS Pro Stainless Steel Hinge with a Riveted Pin Screw, 100mm x 100mm x 2mm

RS Stock No: 726-4074

#### **Product Details**

RS Pro hinge measures  $100 \times 100 \times 2$  mm. This piano style hinge is made of stainless steel and includes a riveted pin screw for added durability. It is suitable for door and window installation.

#### **Features and Benefits**

- 304 grade stainless steel hinge with countersunk holes
- Riveted pin ends
- Piano style