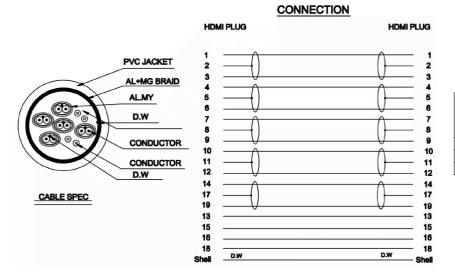

HDMI is possibly the most common display connection on the market which can be found on devices ranging from PC's, Bluray players, games consoles and more.

CABLE SPEC:(0.254mmCu\*1Pair+0.254mmCu

D.W.+AL+MY)\*5+0.254mmCu\*4C+0.254mmCu D.W.
+AL+16\*6\*0.12mmAL-Mg Braiding)\*1C O.D:6.3mm
BLACK PVC JACKET +BLACK NYLON BRAIDING