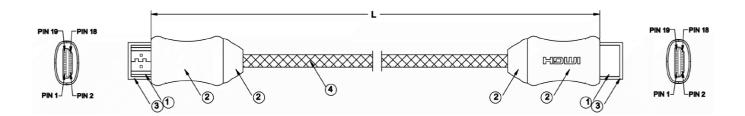

## RS PRO 10 mtr HDMI Male to HDMI Male High Speed with Ethernet Cable & Metal Connectors

Stock number: 2299973

EN

The RSPRO 10 metre HDMI male to HDMI male cable which has a black PVC jack with braiding and an outer diameter of 6.3mm. The connectors are metal and have gold flash covering to prevent corrosion.

HDMI is possibly the most common display connection on the market which can be found on devices ranging from PC's, Bluray players, games consoles and more.

CABLE SPEC:(0.254mmCu\*1Pair+0.254mmCu

D.W.+AL+MY)\*5+0.254mmCu\*4C+0.254mmCu D.W.
+AL+16\*6\*0.12mmAL-Mg Braiding)\*1C O.D:6.3mm
BLACK PVC JACKET +BLACK NYLON BRAIDING