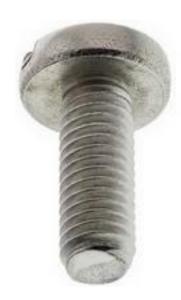

# RS Pro Stainless Steel Pan Head Machine Screws, M2 x 5mm

RS Stock No: 914-1563

#### **Product Details**

RS Pro machine screw measuring M2 x 5 mm, is made of A2 grade stainless steel. This pan head screw is fully threaded and it can be used in pre-tapped holes or can be used with conforming nuts and washers in through holes. The cross recess screw is designed to give you ease of assembly. It is suitable for medical, food, construction and domestic applications. This machine screw meets DIN 85 standards.