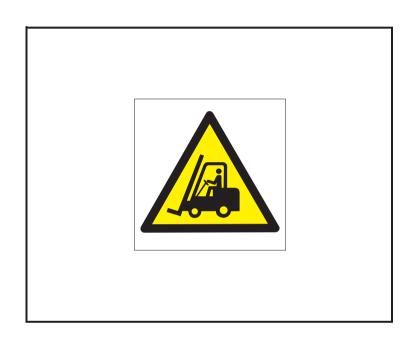

## **Datasheet**

**ENGLISH** 

| RS Article Number | •• | 8134441                   |
|-------------------|----|---------------------------|
| Description       | :  | Forklift Truck Sign Label |

| Standards Met    | : | ISO 7010                                               |
|------------------|---|--------------------------------------------------------|
| Color            | : | White Background Yellow & Black Image ( As Per Photo ) |
| Text Message     | : | Forklift Truck Sign                                    |
| Material         | : | Vinyl                                                  |
| Size             | : | 100mm x 100mm                                          |
| Mounting Type    | : | Self Adhesive                                          |
| Text Language    | : | None                                                   |
| Sign Description | : | Forklift Truck Sign                                    |
| Category         | : | Safety Signs                                           |

Note: Image above is not to the scale.

RS, Professionally Approved Products, gives you professional quality parts across all products categories. Our range has been testified by engineers as giving comparable quality to that of the leading brands without paying a premium price.