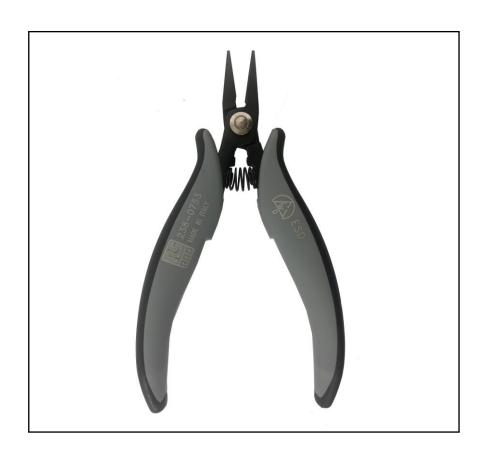

# **FEATURES**

- Medium head
- Flat-nose pliers with short smooth jaws
- ESD safe handles
- Ergonomic anti-slip bicomponent handle for a safe, light and comfortable grip
- Anti-reflection phosphating surface treatment
- Laser marking
- Made in Italy

# RS PRO ESD flat-nose pliers with short smooth jaws

RSPRO Stock No.: 238-0753

RS Professionally Approved Products bring to you professional quality parts across all product categories. Our product range has been tested by engineers and provides a comparable quality to the leading brands without paying a premium price.

# **Product Description**

- Made in Italy with special carbon steel and undergo a controlled atmosphere heat treatment.
- The anti-reflection phosphating surface treatment ensures an accurate view of the work being carried out.
- The tools are joined with grounded holes and surfaces, thereby allowing precise movements.
- The anti-slip bi-material dolphin handle is created following ergonomic principles, thus guaranteeing a safe, light and comfortable grip for the operator even when used constantly for many hours
- This plier is ideal for different applications in microelectronics, jewellery making, laboratory, watch making and repairs, DIY.