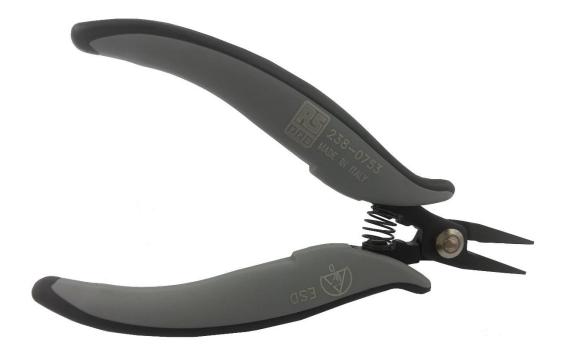

# **FEATURES**

- Medium head
- Flat-nose pliers with short smooth jaws
- ESD safe handles
- Ergonomic anti-slip bicomponent handle for a safe, light and comfortable grip
- Anti-reflection phosphating surface treatment
- Laser marking
- Made in Italy

# **Product Description**

- Made in Italy with special carbon steel and undergo a controlled atmosphere heat treatment.
- The anti-reflection phosphating surface treatment ensures an accurate view of the work being carried out.
- The tools are joined with grounded holes and surfaces, thereby allowing precise movements.
- The anti-slip bi-material dolphin handle is created following ergonomic principles, thus guaranteeing a safe, light and comfortable grip for the operator even when used constantly for many hours
- This plier is ideal for different applications in microelectronics, jewellery making, laboratory, watch making and repairs, DIY.