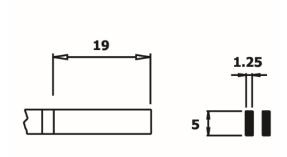

## **General Specifications**

| Plier Type       | Medium head. Short, smooth flat-nose pliers              |
|------------------|----------------------------------------------------------|
| Non-Sparking     | Yes                                                      |
| Tip Style        | Short, smooth flat-nose                                  |
| Material         | Carbon steel                                             |
| Number Of Pieces | 1                                                        |
| Finish           | Anti-reflection phosphating surface treatment, grey grip |

### **Mechanical Specifications**

| Overall Length  | 146 mm    |
|-----------------|-----------|
| Hardness        | Hrc 48-50 |
| Weight          | 98 g      |
| Steel Thickness | 5 mm      |