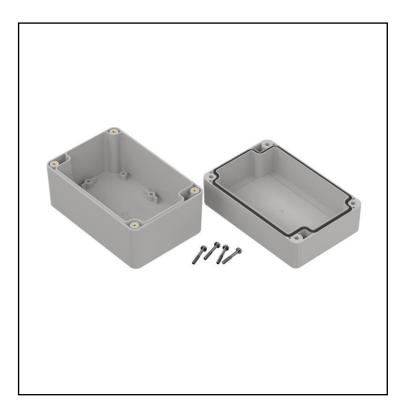

#### **FEATURES**

- Made of PC
- Available in light gray colour
- Protection against liquids and solid objects: IP67 rating
- Supplied with four screws
- Threaded brass inserts for reliable assembly.

#### **Product Description**

Hermetic enclosure ideal for applications requiring protection against water ingress. The enclosure is manufactured with polyurethane gasket that provides IP67 rating. Lid manufactured with recess for membrane keypads and overlays. Threaded brass inserts ensures reliable assembly of the enclosure.