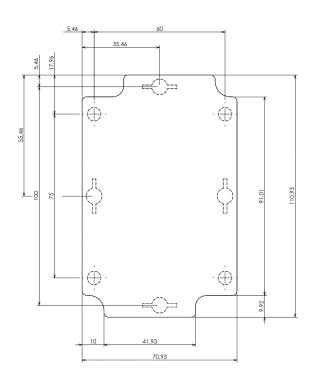

Dashed line shows outline of the mounting boss under PCB board Recommended mounting holes diameter Ø4mm All dimensions are given within +/-0,5mm tolerance