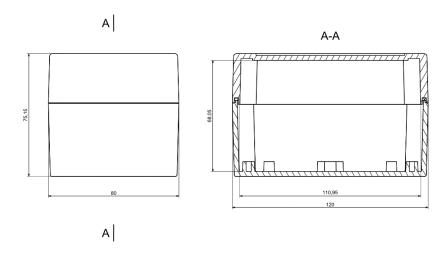

#### **Mechanical Specifications**

| Height | 75.15 mm            |
|--------|---------------------|
| Width  | 80 mm               |
| Length | 120 mm              |
| Gasket | Polyurethane Gasket |