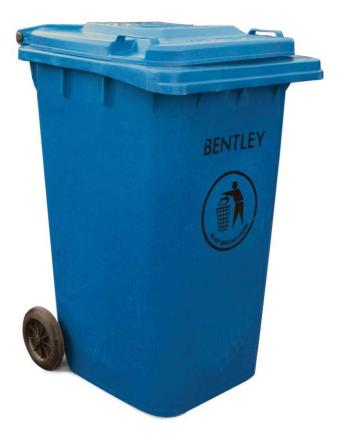

## **Blue 240 Litre Wheeled Bin**

- Suitable for domestic & commercial use
- Made from high density polythene
- Lightweight, yet robust
- Resistant to UV, frost & chemical exposure
- Fitted with rear wheels for easy manoeuvrability even when full
- Easy to clean & a hygienic solution to waste disposal
- Ideal for recycling