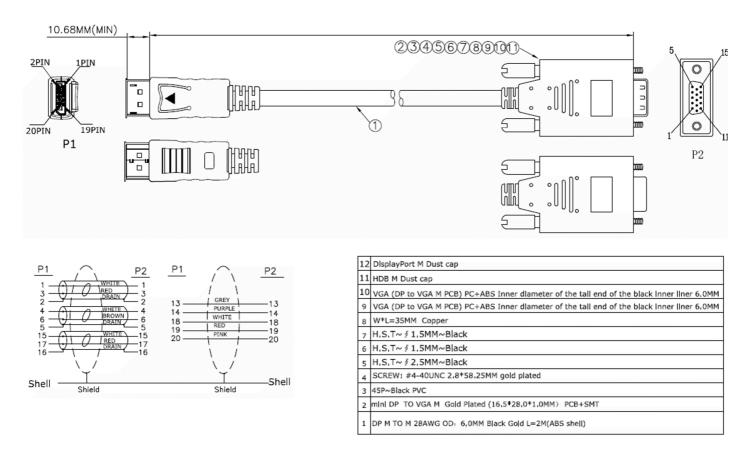

## **RS PRO 3 Metre DisplayPort Male to VGA Male Adapter**

Stock number: 186-3039

EN

Our RS PRO 3 metre DisplayPort to VGA adapter comes with a latching, 20 pin male DP connector.

The connector hoods are made from black PVC and come with dust caps to protect the connectors. On top of the connector is the latch release and a strain relief on the end of the hood to support the cable.

The SVGA connector is one of the most common video connectors found on computers. SVGA is an analogue signal which is slowly being replaced by digital cables such as HDMI and Displayport.

**RoHS / REACH / CE** 