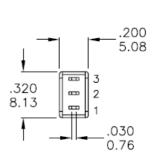

### Dimensions – inch mm

P.C. MOUNTING

|                | POS.1     | POS.2 | POS.3   |
|----------------|-----------|-------|---------|
| Model<br>No.   |           |       |         |
| 2AS1           | ON        | NONE  | ON      |
| Term.<br>Comm. | 2-3       | N/A   | 2-1     |
| SCHEMATIC      | 2 Comm. 3 |       | 2 Comm. |