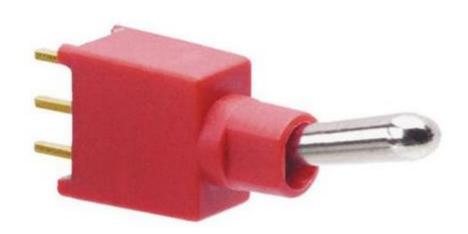

## **Sealed Sub-Miniature Toggle Switch**

RS Stock number 734-7167

**Specifications:** 

MECHANICAL LIFE: 50,000 make-and-break cycles.

CONTACT RESISTANCE:  $20m\Omega$  max. initial @ 2-4VDC 100mA for both