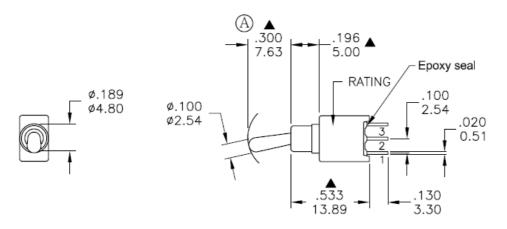

### Dimensions – inch mm

P.C. MOUNTING

|                | POS.1     | POS.2 | POS.3   |
|----------------|-----------|-------|---------|
| Model<br>No.   |           |       |         |
| 2AS1           | ON        | NONE  | ON      |
| Term.<br>Comm. | 2-3       | N/A   | 2-1     |
| SCHEMATIC      | 2 Comm. 3 |       | 2 Comm. |