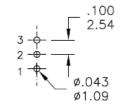

### Dimensions – inch mm

P.C. MOUNTING

|                | POS.1     | POS.2 | POS.3   |
|----------------|-----------|-------|---------|
| Model<br>No.   |           |       |         |
| 2AS1           | ON        | NONE  | ON      |
| Term.<br>Comm. | 2-3       | N/A   | 2-1     |
| SCHEMATIC      | 2 Comm. 3 |       | 2 Comm. |