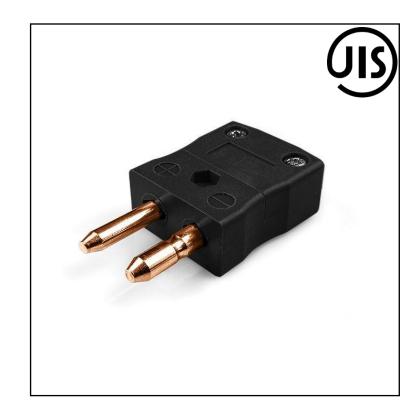

# RS PRO Standard Thermocouple Connector Plug JS-R/S-M Type R/S JIS

**RS Stock No.: 771-8931** 

RS Professionally Approved Products bring to you professional quality parts across all product categories. Our product range has been tested by engineers and provides a comparable quality to the leading brands without paying a premium price.

## **Product Description**

Contacts are made from true Thermocouple alloys. Suitable for industrial applications

| General Specifications |                                                                                       |
|------------------------|---------------------------------------------------------------------------------------|
|                        |                                                                                       |
| General Description    | Contacts are made from true Thermocouple alloys. Suitable for industrial applications |

# **Specifications**

| Thermocouple Type | R/S JIS          |
|-------------------|------------------|
| Connector Type    | Plug             |
| Connector Size    | Standard         |
| Colour            | Black            |
| Max. Temperature  | 220°C            |
| Pins              | Solid Round Pins |
| +Positive Contact | Copper           |
| -Negative Contact | Copper Alloy     |