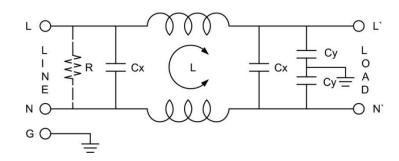

0kgs               |   |

### **Electrical Specifications**

| Rated Voltage Max.  | 250VAC,50/60Hz                     |
|---------------------|------------------------------------|
| Operating frequency | DC to 400Hz                        |
| Rated currents      | 16A@40°C                           |
| Hipot Rating        | L-N 1450VDC, L/N-G 2000VAC/2250VDC |

#### **Protection Category**

according to IEC 60529 IP40



# **Approvals**

| Declarations  | CUL;TUV;CQC;CE                                                       |
|---------------|----------------------------------------------------------------------|
| Standards Met | UL1283, CSA C22.2 No.8; IEC/EN 60939,;<br>CQC GB 15288/GB 15287-2008 |

# **Physical Dimensions:**



# **Power Line Filters**



# **Electrical Schematic:**



#### Insertion loss table(In 50ohm system according IEC/CISPR No.17)

Common mode ------Differential mode

16A



# packaging