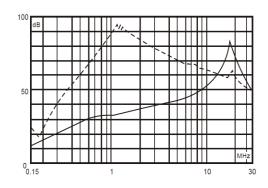

#### Insertion loss table(In 50ohm system according IEC/CISPR No.17)

Common mode ------Differential mode

16A