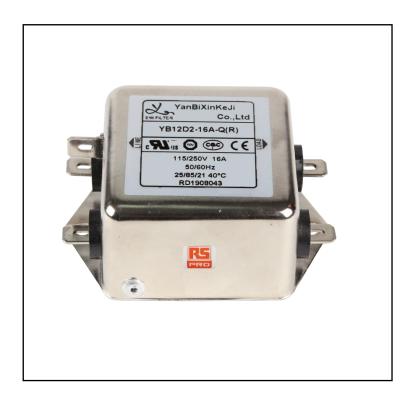

#### **Mechanical Specifications**

| size   | 51X51X21mm (L X W X H) | Ī |
|--------|------------------------|---|
| weight | 0.160kgs               |   |

### **Electrical Specifications**

| Rated Voltage Max.  | 250VAC,50/60Hz                     |
|---------------------|------------------------------------|
| Operating frequency | DC to 400Hz                        |
| Rated currents      | 16A@40°C                           |
| Hipot Rating        | L-N 1450VDC, L/N-G 2000VAC/2250VDC |