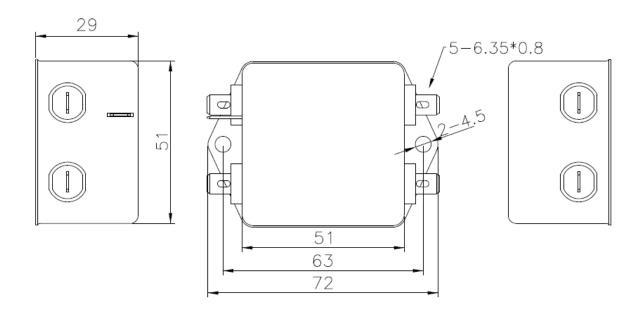

# **Physical Dimensions:**

#### **Mechanical Specifications**

| size   | 51X51X21mm (L X W X H) | Ī |
|--------|------------------------|---|
| weight | 0.160kgs               |   |