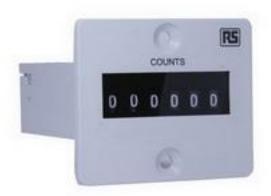

#### **Product Details**

RS Pro counter with 6 digit display, has frequency of 10 Hz and supply voltage of 220 V dc. This electronic impulse counter is compact in size, making them ideal where space is limited and is suitable for panel mounting.

#### **Features and Benefits**

- 6-digit (4 mm)
- Compact size and robust design
- 3 mounting options Panel, bail and base
- · High accuracy and reliability
- Requires no lubrication or maintenance
- Optional locking for reset button
- Wide supply voltage range
- IP30 protection