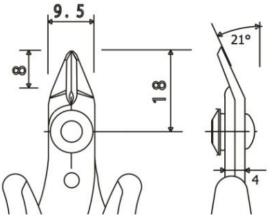

| Mechanical Specifications    |        |
|------------------------------|--------|
| Overall Length               | 132mm  |
| Maximum Cutting Capacity     | 0.81mm |
| Cutting Capacity Copper Wire | 0.81mm |