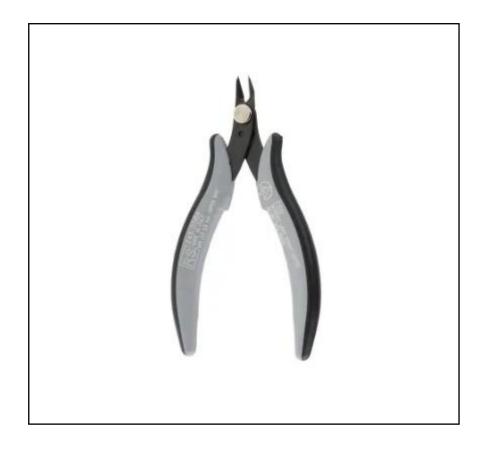

## RS PRO 132mm Diagonal Cutters

RS Stock No.: 245-0564

RS Professionally Approved Products bring to you professional quality parts across all product categories. Our product range has been tested by engineers and provides a comparable quality to the leading brands without paying a premium price.

**Product Description** 

These high-quality flush type cutters from our own RS Pro brand are a handy addition to any electrician's tool box.