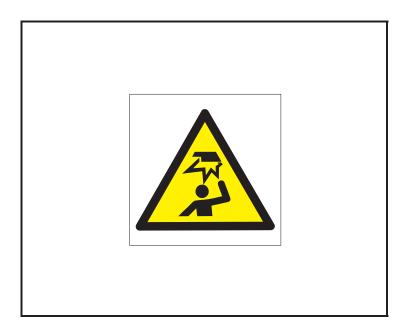

## Datasheet

ENGLISH

| RS Article Number | : | 8578703                         |
|-------------------|---|---------------------------------|
| Description       | : | Warning Overhead Obstacle Label |

| Standards Met    | : | ISO 7010                                               |
|------------------|---|--------------------------------------------------------|
| Color            | : | White Background Yellow & Black Image ( As Per Photo ) |
| Text Message     | : | Warning Overhead Obstacle Label                        |
| Material         | : | Plastic                                                |
| Size             | : | 200mm x 200mm                                          |
| Mounting Type    | : | Apply Glue & Paste or Hang                             |
| Text Language    | : | None                                                   |
| Sign Description | : | Warning Overhead Obstacle Label                        |
| Category         | : | Safety Signs                                           |