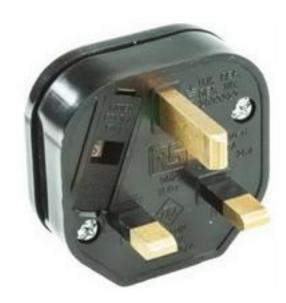

## RS Pro BS 1363, 13A UK Plug, Cable Mount, 250 V ac

RS Stock No: 854-396

#### **Product Details**

RS Pro UK male main plug connector in black colour, has a thermoplastic body construction with standard sleeved pin for easy assembling. This plug has BS1363 connector type that is current rated for 13 A and is voltage rated for 250 V ac. It is supplied with a screwless cable clamp for quick and easy assembly.