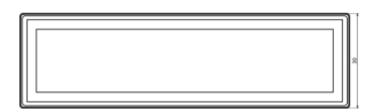

#### Max PCB size

Dashed line shows outline of the mounting boss under PCB board Recommended mounting holes diameter ø3,5mm All dimensions are given within +/-0,5mm tolerance