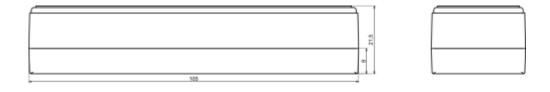

### **Features and Benefits**

- Made of ABS
- Available in light gray color
- Shock protection level: IK04 rating

rspro.com

| Category           | Two-part Enclosures |
|--------------------|---------------------|
| Туре               | Full                |
| Material           | ABS                 |
| Option             | Without gasket      |
| Height             | 21.0 mm             |
| Width              | 30.0 mm             |
| Length             | 105.0 mm            |
| Colour             | Light gray          |
| Property class     | IK04                |
| Standards Met      | RoHS Compliant      |
| Certificate number | CE/031/18           |