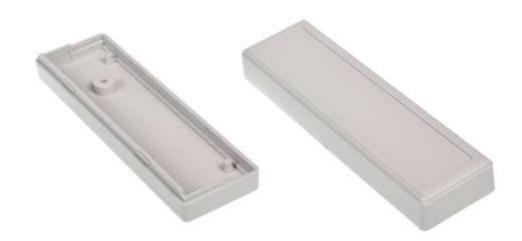

#### **Product Details**

Two-part enclosure is made of light gray ABS. The enclosure provides IK04 rating it is ideal for applications that doesn't require hermetic seal.

### **Features and Benefits**

- Made of ABS
- Available in light gray color
- Shock protection level: IK04 rating

rspro.com

| Category           | Two-part Enclosures |
|--------------------|---------------------|
| Туре               | Full                |
| Material           | ABS                 |
| Option             | Without gasket      |
| Height             | 21.0 mm             |
| Width              | 30.0 mm             |
| Length             | 105.0 mm            |
| Colour             | Light gray          |
| Property class     | IK04                |
| Standards Met      | RoHS Compliant      |
| Certificate number | CE/031/18           |