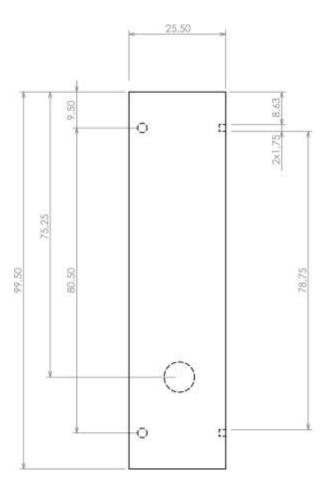

#### Max PCB size

Dashed line shows outline of the mounting boss under PCB board Recommended mounting holes diameter ø3,5mm All dimensions are given within +/-0,5mm tolerance