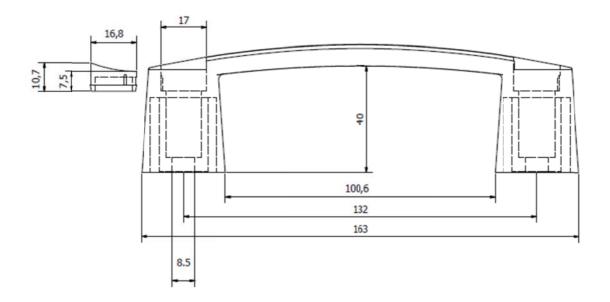

## **Product Details**

RS Pro drawer handle measures 163 x 45 x 31 mm. This handle in black colour, is made of fibreglass reinforced nylon with matte finishing for added durability. The fixing centres are 132 mm apart.

## **Specifications:**

| Colour            | Black                       |
|-------------------|-----------------------------|
| Concealed Fixings | Yes                         |
| Finish            | Matte                       |
| Material          | Fibreglass Reinforced Nylon |
| Fixing Centres    | 132 mm                      |
| Height            | 45 mm                       |
| Length            | 163 mm                      |
| Width             | 31 mm                       |
|                   |                             |