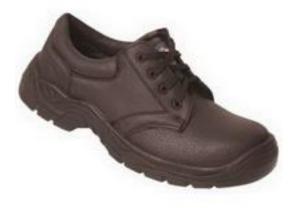

#### **Product Details**

RS Pro pro-man safety shoes in black colour, are S3 chukka safety shoes with water repellent leather upper. These UK 6 sized shoes have an internal steel toecap, stainless steel midsole, padded tongue and collar for extra comfort. The super lightweight shoes have EVA anti-fatigue footbed. These shoes meet EN ISO 20345:2011 S3 SRC standards.

#### **Features and Benefits**

- Water repellent leather upper
- Dual density PU SRC outsole
- EN ISO 20345:2011 S3 SRC standard
- Polyurethane sole construction
- Antistatic Properties