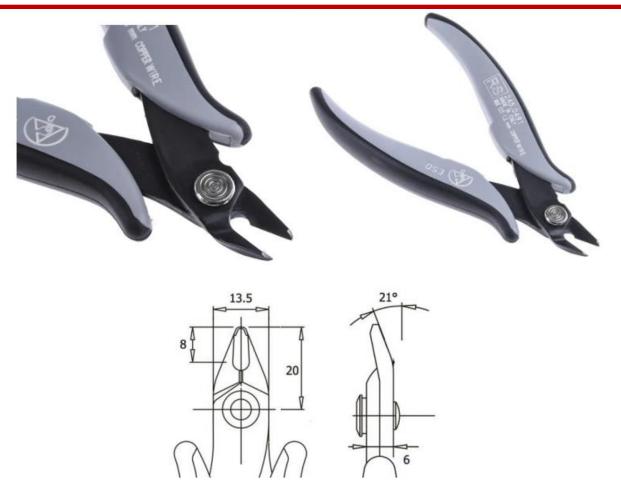

## **FEATURES**

- Cutting force 5.5kg
- Can cut through 1.3mm diameter copper wire
- Delivers a flush cut
- ESD safe handle

## **Mechanical Specifications**

| Overall Length               | 138mm |
|------------------------------|-------|
| Maximum Cutting Capacity     | 1.3mm |
| Cutting Capacity Copper Wire | 1.3mm |