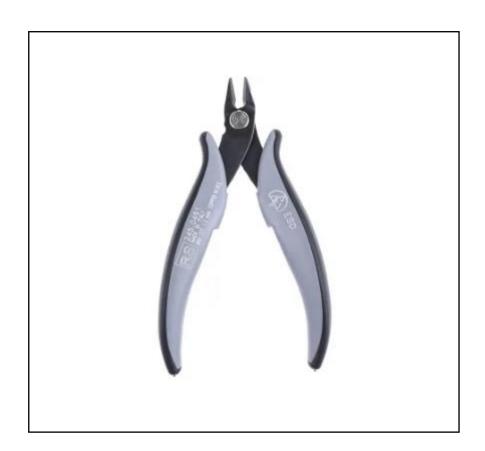

# RS PRO 138mm Electronic Cutters

RS Stock No.: 245-0491

RS Professionally Approved Products bring to you professional quality parts across all product categories. Our product range has been tested by engineers and provides a comparable quality to the leading brands without paying a premium price.

## **Product Description**

These high-quality flush type cutters from our own RS Pro brand are a handy addition to any electrician's tool box.