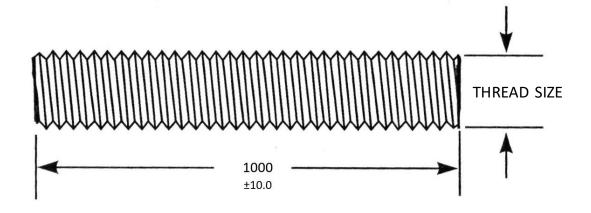

## **General Specifications**

| Stock No. [TR<br>Reference] | Thread Size | Length<br>(mm) |
|-----------------------------|-------------|----------------|
| 2326937                     | M4          | 1000           |
| 2326958                     | M5          | 1000           |
| 2326978                     | M6          | 1000           |
| 2326993                     | M8          | 1000           |
| 2326879                     | M10         | 1000           |
| 2326886                     | M12         | 1000           |