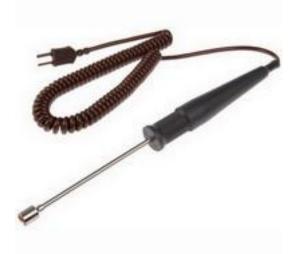

# Datasheet **RS Pro TS01-S Temperature Probe, T, -50 to +250 °C** RS Stock No: **712-8206**

### **Product Details**

RS Pro TS01-S temperature probe has stainless steel 316 construction with sealed silicone rubber tip for waterproof assembly throughout. This T type probe has operating temperature range of -50 to +250°C.

#### **Features and Benefits**

- All in one surface/immersion temperature probe
- 2 m coiled polyurethane lead
- 110 mm long probe

#### **Specifications: Best Accuracy** ±0.25% Cable Length 2 m Calibrated No Connector Type **Miniature Plug** Maximum Temperature Measurement +250°C Probe Diameter 10 mm **Probe Length** 110 mm **Probe Type** Immersion, Surface Sensor Type Т **Ambient Temperature** -30 to +50°C Minimum Temperature Measurement -50°C **Response Time** 10 s