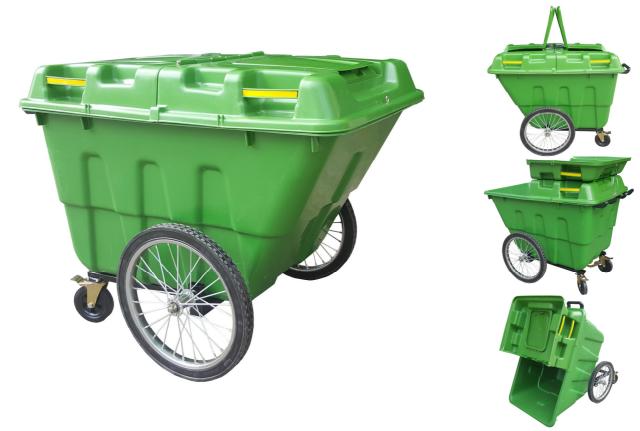

## **Utility Cart**

## **UTC400**

## **Description**

- Seamless one-piece molded leak-proof polyethylene body with bi-folding lids-in-lid, supported by tubular steel chassis. Made from recyclable material.
- Sturdy, plastic smooth surface construction will not rust, dent, chip, or peel and is easy to clean and resistance to corrosion.
- Maintenance-free, large tubeless 20" (500 mm) solid rubber front wheels (02) transport loads with ease. Roll smoothly over thresholds and rough surfaces. Easy to handle through doorways and onto service elevators.
- Durable 6" (150 mm) rear swivel castor wheels (02) c/w brakes provide easy maneuvering & safety.
- Balance designed for controlled dumping by One-Man-Operation (OMO). Excellent economical choice for bulk collection.

## **Application**

UTC400 is used for transporting many different materials from waste, recyclable to laundry. These utility carts are an industry workhorse. Designed for general refuse collection and light to medium materials handling. Strong and dependable. The obvious choice for warehouse and manufacturing facilities.

|        | Width | Depth | Height | Capacity | Approx. Weight |
|--------|-------|-------|--------|----------|----------------|
| Model  | (mm)  | (mm)  | (mm)   | (Litres) | (kg)           |
| UTC400 | 1,250 | 900   | 980    | 400      | 36             |