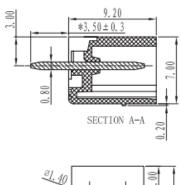

## **Dimensions: (mm)**

**ENGLISH** 

RS, Professionally Approved Products, gives you professional quality parts across all products categories. Our range has been testified by engineers as giving comparable quality to that of the leading brands without paying a premium price.

### Specifications

- Rating: 300V 8A
- Pitch: 3.81mm
- Insulation Withstands Voltage: AC 2000 V at 1 minute
- Insulation Resistance: 500ΩM or more at DC500V
- Using Temperature Range: -40°C ~ +105°C
- Suitable Electric Wire: 28~16 AWG
- RoHS Compliance