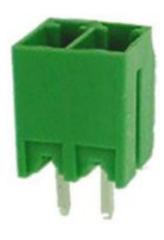

# Datasheet New3.5mm Header Vertical 8A 2 Way

RS Stock 874-5161



## **Dimensions: (mm)**







**ENGLISH** 

RS, Professionally Approved Products, gives you professional quality parts across all products categories. Our range has been testified by engineers as giving comparable quality to that of the leading brands without paying a premium price.



### Specifications



- Rating: 300V 8A
- Pitch: 3.81mm
- Insulation Withstands Voltage: AC 2000 V at 1 minute
- Insulation Resistance: 500ΩM or more at DC500V
- Using Temperature Range: -40°C ~ +105°C
- Suitable Electric Wire: 28~16 AWG
- RoHS Compliance

#### Materials

- Housing: PA66 / UL94V-0
- Pin Head: Brass Tin Plated

#### Tolerances

| $\backslash$      | linear dimension |                       |                         |                          |                   | fillet | char    | nfer