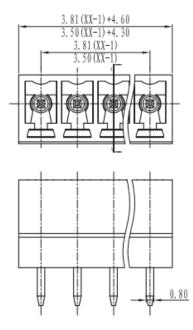

## **Dimensions: (mm)**

**ENGLISH** 

RS, Professionally Approved Products, gives you professional quality parts across all products categories. Our range has been testified by engineers as giving comparable quality to that of the leading brands without paying a premium price.

### Specifications

- Rating: 300V 8A
- Pitch: 3.81mm
- Insulation Withstands Voltage: AC 2000 V at 1 minute
- Insulation Resistance: 500ΩM or more at DC500V
- Using Temperature Range: -40°C ~ +105°C
- Suitable Electric Wire: 28~16 AWG
- RoHS Compliance