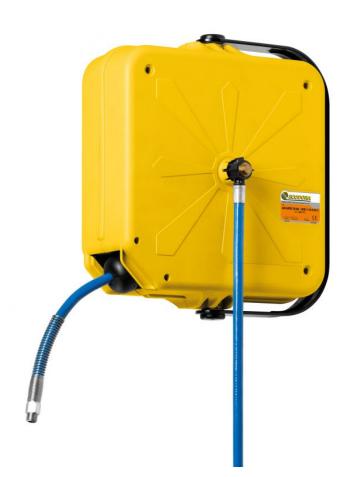

## P/N 261/11

Enclosed hose reel in ABS for air-water 20 bar with hose 11 m ø 8x12 mm

## **FEATURES**

| Pressure          | 20 bar         |
|-------------------|----------------|
| Compatible fluids | air - water    |
| Swivel joint      | brass          |
| Seals             | Viton®         |
| Characteristic    | swivelling     |
| Material          | technopolymer  |
| Couplings         | brass          |
| Hose              | p/n 911/11     |
| ø e hose length   | ø 5/16" - 11 m |
| Inlet             | G 1/4" (m)     |
| Outlet            | G 1/4" (m)     |
| Reel flow path    | _              |