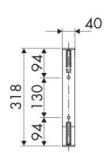

ecodora.com

## P/N 261/11

Enclosed hose reel in ABS for air-water 20 bar with hose 11 m ø 8x12 mm

## **SECTORS OF USE**

Agriculture, Automotive, Cleaning, Building and road construction, Industry, Mining, Lube trucks and transports

## **FEATURES**

| Pressure          | 20 bar         |
|-------------------|----------------|
| Compatible fluids | air - water    |
| Swivel joint      | brass          |
| Seals             | Viton®         |
| Characteristic    | swivelling     |
| Material          | technopolymer  |
| Couplings         | brass          |
| Hose              | p/n 911/11     |
| ø e hose length   | ø 5/16" - 11 m |
| Inlet             | G 1/4" (m)     |
| Outlet            | G 1/4" (m)     |
| Reel flow path    | _              |



## **OVERALL DIMENSIONS (mm)**