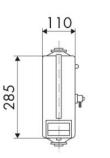

o@ecodora.com

## P/N 261/11

Enclosed hose reel in ABS for air-water 20 bar with hose 11 m ø 8x12 mm

## **SECTORS OF USE**

Agriculture, Automotive, Cleaning, Building and road construction, Industry, Mining, Lube trucks and transports

## **FEATURES**

| Pressure          | 20 bar         |
|-------------------|----------------|
| Compatible fluids | air - water    |
| Swivel joint      | brass          |
| Seals             | Viton®         |
| Characteristic    | swivelling     |
| Material          | technopolymer  |
| Couplings         | brass          |
| Hose              | p/n 911/11     |
| ø e hose length   | ø 5/16" - 11 m |
| Inlet             | G 1/4" (m)     |
| Outlet            | G 1/4" (m)     |
| Reel flow path    | _              |



## **OVERALL DIMENSIONS (mm)**