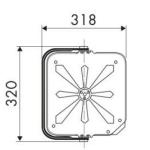

nfo@ecodora.com

## P/N 261/11

Enclosed hose reel in ABS for air-water 20 bar with hose 11 m ø 8x12 mm

## **SECTORS OF USE**

Agriculture, Automotive, Cleaning, Building and road construction, Industry, Mining, Lube trucks and transports

## **FEATURES**

| Pressure          | 20 bar         |
|-------------------|----------------|
| Compatible fluids | air - water    |
| Swivel joint      | brass          |
| Seals             | Viton®         |
| Characteristic    | swivelling     |
| Material          | technopolymer  |
| Couplings         | brass          |
| Hose              | p/n 911/11     |
| ø e hose length   | ø 5/16" - 11 m |
| Inlet             | G 1/4" (m)     |
| Outlet            | G 1/4" (m)     |
| Reel flow path    | _              |



## **OVERALL DIMENSIONS (mm)**