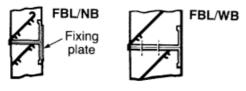

## FBL/NB rain lip optional 38 FBL/WB

#### REVERSE BUTT FLANGES FOR HORIZONTAL & VERTICAL JOINTS

Louvres exceeding 1800mm in height are supplied in sections with reverse butting flanges drilled for site fixing on the FBL/WB only. FBL/NB require a plate to be fixed to the reverse butt flange as per detail.