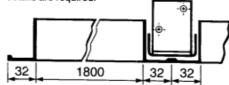

#### REVERSE BUTT FLANGES FOR HORIZONTAL & VERTICAL JOINTS

Louvres exceeding 1800mm in height are supplied in sections with reverse butting flanges drilled for site fixing on the FBL/WB only. FBL/NB require a plate to be fixed to the reverse butt flange as per detail.

Bird Wire Mesh Standard

A = Opening/Duct size

Louvres are manufactured in one piece units up to 1800mm square.