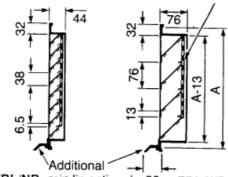

### Dimensions

Bird Wire Mesh Standard

A = Opening/Duct size

Louvres are manufactured in one piece units up to 1800mm square.