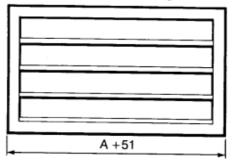

### VERTICAL SUPPORT

Louvres exceeding 1800mm in width can be supplied in sections with vertical support channels for alignment and site fixing if individual louvre face details are required.

RS, Professionally Approved Products, gives you professional quality parts across all products categories. Our range has been testified by engineers as giving comparable quality to that of the leading brands without paying a premium price.