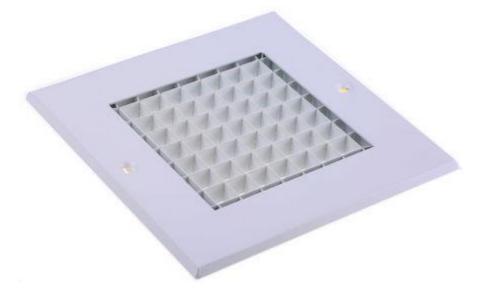

# ENGLISH

# Datasheet White Aluminium Grille, 162 x 162mm

RS Stock 432-659



### Dimensions



## FBL/NB rain lip optional 38 FBL/WB

#### REVERSE BUTT FLANGES FOR HORIZONTAL & VERTICAL JOINTS

Louvres exceeding 1800mm in height are supplied in sections with reverse butting flanges drilled for site fixing on the FBL/WB only. FBL/NB require a plate to be fixed to the reverse butt flange as per detail.



Bird Wire Mesh Standard

A = Opening/Duct size



Louvres are manufactured in one piece units up to 1800mm square.

### VERTICAL SUPPORT

Louvres exceeding 1800mm in width can be supplied in sections with vertical support channels for alignment and site fixing if individual louvre face details are required.



RS, Professionally Approved Products, gives you professional quality parts across all products categories. Our range has been testified by engineers as givi