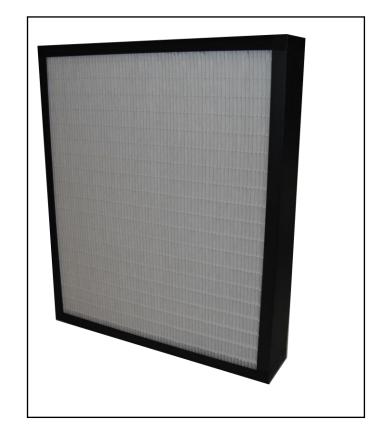

# RS PRO Neatpleat 50 24x24x2 Plastic Frame

RS Stock No.: 2560638

RS Professionally Approved Products bring to you professional quality parts across all product categories. Our product range has been tested by engineers and provides a comparable quality to the leading brands without paying a premium price.

## **Minipleat Panel Air Filters**

### **Product Description**

Fine Grade minipleat panel filters, utilising hydrophobic paper media and a high surface area to deliver good levels of filtration at a low pressure drop deficit.