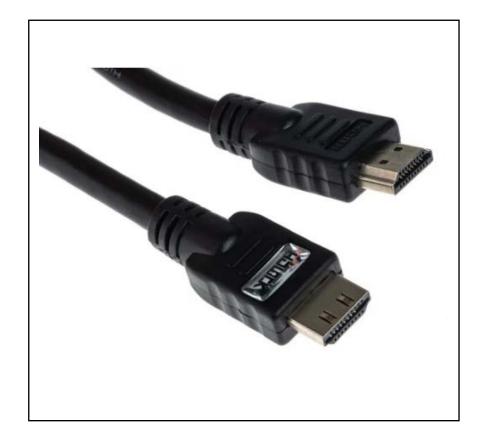

**Product Description** 

This RS PRO 5M HDMI (High definition multimedia interface) Cable is a Male to Male Ethernet cable is gold plated and designed to lock the connectors for a more secure connection, but is easily disengaged. Supporting high-quality video and audio with 24k gold plated copper contacts that resist corrosion and an optimum connection. HDMI cables that are of higher grade or thicker cables have a tendency of falling out of the socket. This cable is able to attach to the chassis, meaning it can provide a more secure connection without being loose or unplugged. The HDMI cable is ideal for use with 4K Ultra HD TV.

#### **General Specifications**

| Cable Type            | HDMI to HDMI                                                                 |
|-----------------------|------------------------------------------------------------------------------|
| Connector A           | Male HDMI                                                                    |
| Connector A Gender    | Male                                                                         |
| Connector A Type      | HDMI                                                                         |
| Connector B           | Male HDMI                                                                    |
| Connector B Gender    | Male                                                                         |
| Connector B Type      | HDMI                                                                         |
| Maximum Resolution    | 4K ultra HD                                                                  |
| Outer Sheath Material | PVC                                                                          |
| Sheath Colour         | Black                                                                        |
| Applications          | Computer Monitors, Digital Broadcasting, Blu-Ray<br>Players, Gaming Consoles |