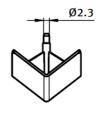

## RS PRO Cover Cap for 3-Way Connection Angle

**Stock number: 180-9140** 

EN

Description To cover the 3-way connection angles, for Slot 5
Material Plastic PA, glass fibre reinforced

Colour Black

| RS Article no. | Product description                     | N | Weight [g] |
|----------------|-----------------------------------------|---|------------|
| 1809140        | Cover cap for 3 way connection angle 20 | 5 | 2.0        |