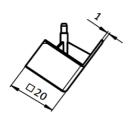

## RS PRO Cover Cap for 3-Way Connection Angle

**Stock number: 180-9140** 

EN

Description To cover the 3-way connection angles, for Slot 5
Material Plastic PA, glass fibre reinforced

Colour Black

| RS Article no. | Product description                     | N | Weight [g] |
|----------------|-----------------------------------------|---|------------|
| 1809140        | Cover cap for 3 way connection angle 20 | 5 | 2.0        |