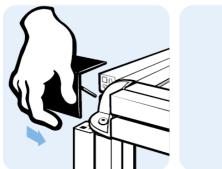

## RS PRO Cover Cap for 3-Way Connection Angle

**Stock number: 180-9140** 

EN

Description To cover the 3-way connection angles, for Slot 5
Material Plastic PA, glass fibre reinforced

Colour Black

| RS Article no. | Product description                     | N | Weight [g] |
|----------------|-----------------------------------------|---|------------|
| 1809140        | Cover cap for 3 way connection angle 20 | 5 | 2.0        |