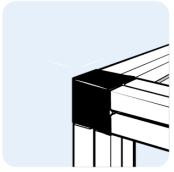

## RS PRO Cover Cap for 3-Way Connection Angle

**Stock number: 180-9140** 

EN

Description To cover the 3-way connection angles, for Slot 5
Material Plastic PA, glass fibre reinforced

Colour Black

| RS Article no. | Product description                     | N | Weight [g] |
|----------------|-----------------------------------------|---|------------|
| 1809140        | Cover cap for 3 way connection angle 20 | 5 | 2.0        |