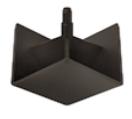

## RS PRO Cover Cap for 3-Way Connection Angle

**Stock number: 180-9140** 

EN

Description To cover the 3-way connection angles, for Slot 5
Material Plastic PA, glass fibre reinforced

Colour Black

| RS Article no. | Product description                     | N | Weight [g] |
|----------------|-----------------------------------------|---|------------|
| 1809140        | Cover cap for 3 way connection angle 20 | 5 | 2.0        |