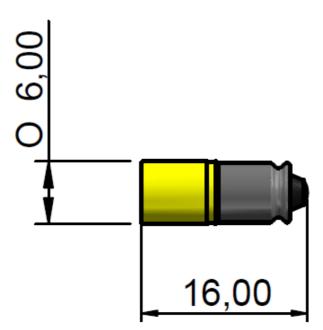

## Datasheet Midget Groove LED Indicator Lamp

RS Stock number 204-142

**Dimensions (mm):** 