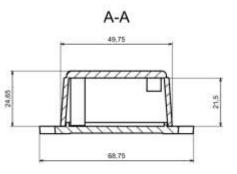

#### Max PCB size

Dashed line shows outline of the mounting boss under PCB board Recommended mounting holes diameter ø3,5mm