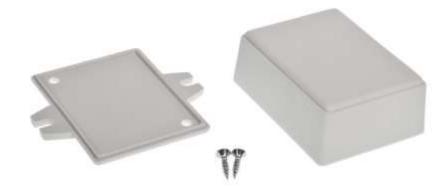

### **Product Details**

Two-part enclosure is made of light gray ABS. The enclosure provides IP53 it is ideal for applications that doesn't require hermetic seal, it can be mounted on walls and other surfaces using mounting ears.

## **Features and Benefits**

- Made of ABS
- Available in light gray color
- Protection against liquids and solid objects: IP53 rating
- Lugs for wall mounting

rspro.com

A