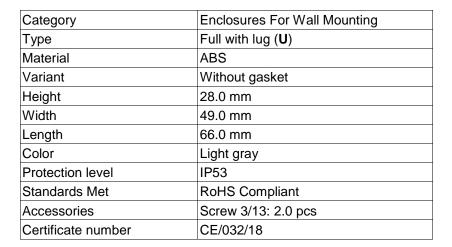

### **Product Details**

Two-part enclosure is made of light gray ABS. The enclosure provides IP53 it is ideal for applications that doesn't require hermetic seal, it can be mounted on walls and other surfaces using mounting ears.

## **Features and Benefits**

- Made of ABS
- Available in light gray color
- Protection against liquids and solid objects: IP53 rating
- Lugs for wall mounting

rspro.com

A