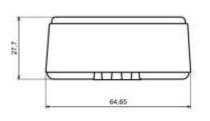

### **Product Details**

Two-part enclosure is made of light gray ABS. The enclosure provides IP53 it is ideal for applications that doesn't require hermetic seal, it can be mounted on walls and other surfaces using mounting ears.

## **Features and Benefits**

- Made of ABS
- Available in light gray color
- Protection against liquids and solid objects: IP53 rating
- Lugs for wall mounting

rspro.com

A