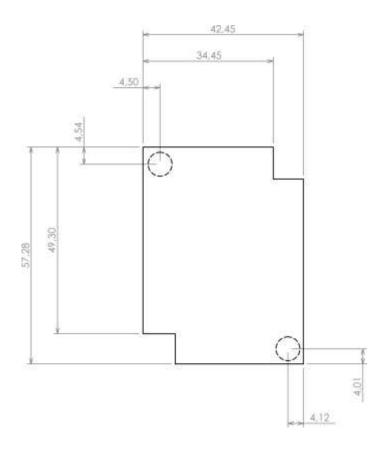

#### Max PCB size

Dashed line shows outline of the mounting boss under PCB board Recommended mounting holes diameter ø3,5mm