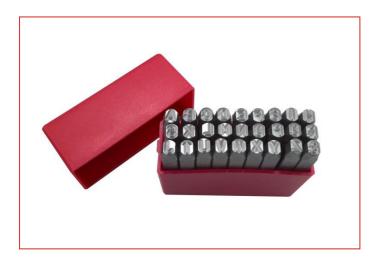

## Datasheet **27pcs Letter Stamp**

RS Stock number 875-4733

Material: CR-V steel Finished: Sandblast finished w/lacquer painting Hardness: HRC 58-60

Content: 27pcs letter steel stamp, round type, size in 4.0mm Letter: Capital A~Z (face) Symbol: & 0.5lb hammer available

Each set in pp red case

Features: Ideal for stamping metal, plastic, leather or wood Made from shock-resistant tool steel Hardened and tempered to give long life Capable of indenting material up to 45 Rockwell C hardness Supplied in sturdy plastic boxes