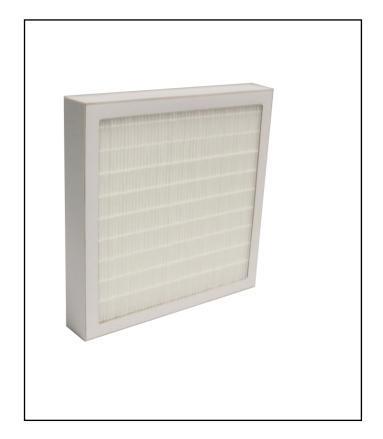

## **FEATURES**

- Water Restistant
  Media
- Water Resistant Card Frame
- Polyeurathane Sealant
- Hotmel Seperators
- High Surface Area

# RS PRO Neatpleat 85 12x12x2 Card Frame

RS Stock No.: 2560672

RS Professionally Approved Products bring to you professional quality parts across all product categories. Our product range has been tested by engineers and provides a comparable quality to the leading brands without paying a premium price.

### **Product Description**

Fine Grade minipleat panel filters, utilising hydrophobic paper media and a high surface area to deliver good levels of filtration at a low pressure drop deficit.

#### **General Specifications**

| Filter Size Actual HxWxD (mm)     | 287 x 287 x 45 mm |
|-----------------------------------|-------------------|
| Grade EN779:2012                  | F7                |
| Filter Class ISO 16890            | EN16890 ePM1 >55% |
| Maximum Operating Temperature 80C |                   |