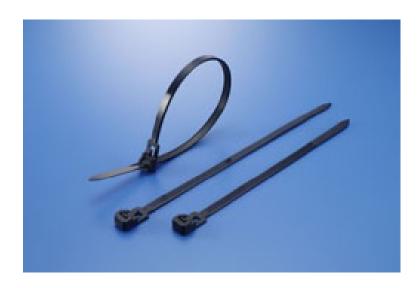

## Releasable Cable Tie

Material: UL 94V-2 Nylon 66 Black

| RS Artitcle<br>No | SIZE    | Max.<br>Bundle<br>Dia. | Min Loop Tensile<br>Strength |     | COLOR | Packsize  |
|-------------------|---------|------------------------|------------------------------|-----|-------|-----------|
|                   |         |                        | lbs                          | kgs | COLOR | I acksize |
| 8111795           | 125×4.5 | 25                     | 50                           | 22  | Black | 100       |
| 8111802           | 250x4.5 | 35                     | 50                           | 22  |       |           |
| 8111805           | 150×4.5 | 50                     | 50                           | 22  |       |           |
| 8111808           | 200×4.5 | 65                     | 50                           | 22  |       |           |
| 8111811           | 300×4.5 | 80                     | 50                           | 22  |       |           |