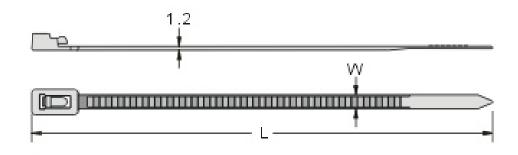

## Releasable Cable Tie

Material: UL 94V-2 Nylon 66 Black

| RS Artitcle<br>No | SIZE    | Max.<br>Bundle<br>Dia. | Min Loop Tensile<br>Strength |     | COLOR | Packsize  |
|-------------------|---------|------------------------|------------------------------|-----|-------|-----------|
|                   |         |                        | lbs                          | kgs | COLOR | I acksize |
| 8111795           | 125×4.5 | 25                     | 50                           | 22  | Black | 100       |
| 8111802           | 250x4.5 | 35                     | 50                           | 22  |       |           |
| 8111805           | 150×4.5 | 50                     | 50                           | 22  |       |           |
| 8111808           | 200×4.5 | 65                     | 50                           | 22  |       |           |
| 8111811           | 300×4.5 | 80                     | 50                           | 22  |       |           |