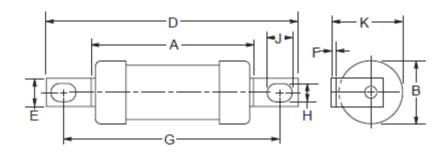

## RS 16A A2 British Standard Fuse, 550 V ac

**RS Stock number** <u>764-6773</u>

**Dimensions: mm** 

RS, Professionally Approved Products, gives you professional quality parts across all products categories. Our range has been testified by engineers as giving comparable quality to that of the leading brands without paying a premium price.

## **Specification**

Body Diameter: 13.7mm

Body Height: 35.5mm

**Current Rating: 16A** 

Fixing Centres: 73.5mm

Fuse Size: A2

Fuse Standard: BS 88, IEC 269

High Rupture Capacity: Yes

Overall Length: 85mm

Tag Width: 8.7mm

Voltage Rating: 550 V ac