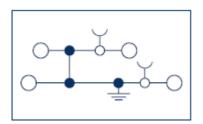

## Datasheet Earth Modular Terminal Block

RS Stock number 872-4791

Protective earth terminal 4 connections