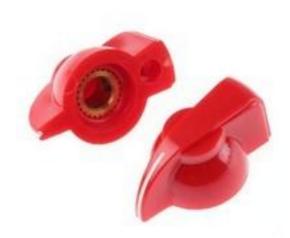

#### **Product Details**

RS Pro pointer knob in red colour, is made from plastic for durability. This moulded knob features integral metal bush and grub screw for fixing. The knob with a white indicator, has diameter of 31.95 mm and is suitable for 6.35 mm diameter shaft.

#### **Features and Benefits**

- Moulded pointer knob with an index line
- A metal bush is incorporated with grub screw fixing
- Suitable for use with 6.35 mm dia. shaft