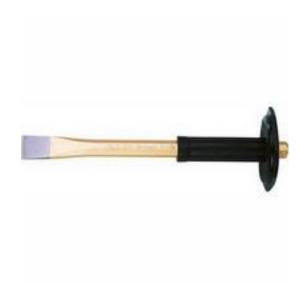

## RS Pro 26 mm Chrome Vanadium Steel Masonry Chisel

RS Stock No: 473-0660

#### **Product Details**

RS Pro chisel is made from chrome vanadium air-hardened steel and, it is 26 mm wide. It is a 1-piece masonry chisel type and has octagonal grip shank and painted gold. It has multi coating of impact head and virtually rules out chipping and swelling. The chisel meets DIN 7254; DIN 7255; DIN 7256 standards.

## **Features and Benefits**

- Silver-coloured chisel blades
- Octagonal grip shank, painted gold
- Chisels made from chrome-vanadium air-hardened steel
- Multi-coating of impact head virtually rules out chipping and swelling