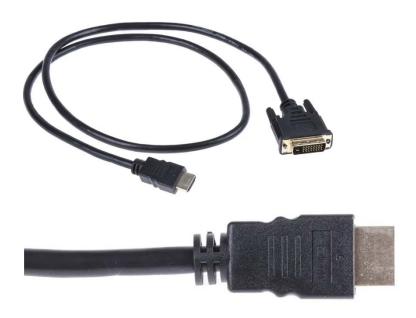

# RS PRO 4K - HDMI to DVI-D Cable, Male to Male- 1m

RS Stock No.: 182-8878

RS Professionally Approved Products bring to you professional quality parts across all product categories. Our product range has been tested by engineers and provides a comparable quality to the leading brands without paying a premium price.

### **Product Description**

Need to play videos from a laptop on a large-screen HDTV? This HDMI male to DVI-D male cable from RS PRO provides a fast digital connection to your screen, delivering a high-quality picture from an HDMI or DVI-D source.

#### **General Specifications**

| Cable Type            | HDMI to DVI-D                                                                                                                            |
|-----------------------|------------------------------------------------------------------------------------------------------------------------------------------|
| Connector A           | Male HDMI                                                                                                                                |
| Connector A Gender    | Male                                                                                                                                     |
| Connector A Type      | HDMI                                                                                                                                     |
| Connector B           | Male DVI-D                                                                                                                               |
| Connector B Gender    | Male                                                                                                                                     |
| Connector B Type      | DVI                                                                                                                                      |
| Maximum Resolution    | 4K                                                                                                                                       |
| Outer Sheath Material | PVC                                                                                                                                      |
| Sheath Colour         | Black                                                                                                                                    |
| Applications          | Digital transmission between graphics card and digital monitor, Computer monitors, Notebooks, Digital video equipment, PC and TV display |