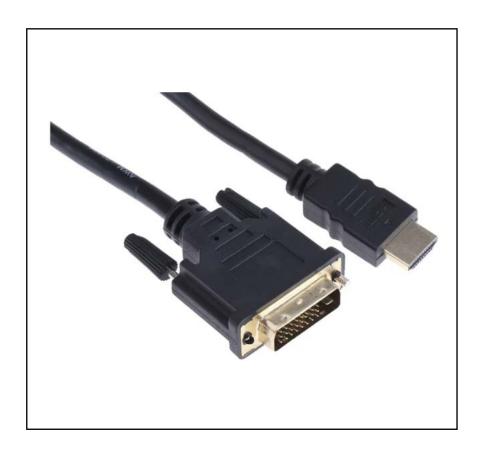

# RS PRO 4K - HDMI to DVI-D Cable, Male to Male- 1m

RS Stock No.: 182-8878

RS Professionally Approved Products bring to you professional quality parts across all product categories. Our product range has been tested by engineers and provides a comparable quality to the leading brands without paying a premium price.

### **Product Description**

Need to play videos from a laptop on a large-screen HDTV? This HDMI male to DVI-D male cable from RS PRO provides a fast digital connection to your screen, delivering a high-quality picture from an HDMI or DVI-D source.

The cable offers an effective choice for transmission between graphics cards and digital monitors and can be used with computer monitors, notebooks and TVs. The dual-link cable will support 4K resolution too, so you can reap the full benefit of modern Ultra High Definition (UHD) TVs.

#### **General Specifications**

| Cable Type            | HDMI to DVI-D                                                                                                                            |
|-----------------------|------------------------------------------------------------------------------------------------------------------------------------------|
| Connector A           | Male HDMI                                                                                                                                |
| Connector A Gender    | Male                                                                                                                                     |
| Connector A Type      | HDMI                                                                                                                                     |
| Connector B           | Male DVI-D                                                                                                                               |
| Connector B Gender    | Male                                                                                                                                     |
| Connector B Type      | DVI                                                                                                                                      |
| Maximum Resolution    | 4K                                                                                                                                       |
| Outer Sheath Material | PVC                                                                                                                                      |
| Sheath Colour         | Black                                                                                                                                    |
| Applications          | Digital transmission between graphics card and digital monitor, Computer monitors, Notebooks, Digital video equipment, PC and TV display |