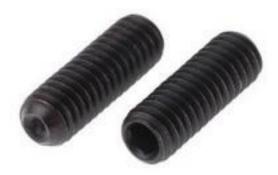

# RS Pro Hex Socket Set Steel Black, Self-Colour Socket Screw, M4 x 12mm

RS Stock No: 529-955

#### **Product Details**

RS Pro socket screw is of size M4 x 12 mm, features steel construction with black and self-colour finish for long-lasting durability. This socket screw has hex socket set head shape and metric thread type.

#### **Features and Benefits**

- Steel construction with black and self-colour finish
- Metric threaded socket set screw
- Hex socket set head shape