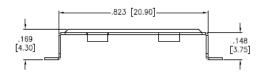

series includes battery holders and coin cell holders for AAA, AA, C, D, 9V and lithium coin cells. Adam Tech produces this series in a variety of terminations such as through hole PCB leads, SMT leads, wire leads and solder lugs. Custom lead lengths on wire configurations are also available. Our superior retention holders are molded of UL-94V0 or UL-94HB material with spring steel contacts and perform extremely well under normal or adverse environment conditions.

## Features & Benefits:

- Single and Multiple Cell
- Reliable spring tension contacts assures low contact resistance
- Rugged construction
- Light Weight

#### **SPECIFICATION:**

Material:

Material: T=0.25mm Phosphor Bronze, Nickel plated

**Environmental:** 

Lead free, RoHS compliant

## **Dimensional line drawings**











# General

Extra page for more complex