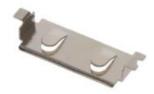

# RS PRO BATTERY HOLDER, CLIP FOR CR2032 SMT TYPE

Stock No: 2378244, 2378245

#### **Product Details:**

RS PRO Battery Holders, Battery Snaps, Spring Connectors, and Mobile Battery Connectors are designed to create connections and contain batteries in electronic equipment. This series includes battery holders and coin cell holders for AAA, AA, C, D, 9V and lithium coin cells. Adam Tech produces this series in a variety of terminations such as through hole PCB leads, SMT leads, wire leads and solder lugs. Custom lead lengths on wire configurations are also available. Our superior retention holders are molded of UL-94V0 or UL-94HB material with spring steel contacts and perform extremely well under normal or adverse environment conditions.