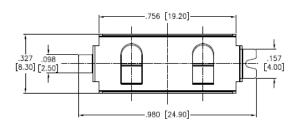

This series includes battery holders and coin cell holders for AAA, AA, C, D, 9V and lithium coin cells. Adam Tech produces this series in a variety of terminations such as through hole PCB leads, SMT leads, wire leads and solder lugs. Custom lead lengths on wire configurations are also available. Our superior retention holders are molded of UL-94V0 or UL-94HB material with spring steel contacts and perform extremely well under normal or adverse environment conditions.

## Features & Benefits:

- Single and Multiple Cell
- Reliable spring tension contacts assures low contact resistance
- Rugged construction
- Light Weight

#### **SPECIFICATION:**

Material:

Material: T=0.25mm Phosphor Bronze, Nickel plated

**Environmental:** 

Lead free, RoHS compliant

## **Dimensional line drawings**











# General

Extra page for more complex