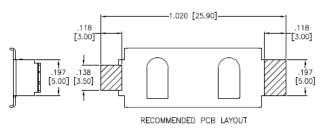

is series includes battery holders and coin cell holders for AAA, AA, C, D, 9V and lithium coin cells. Adam Tech produces this series in a variety of terminations such as through hole PCB leads, SMT leads, wire leads and solder lugs. Custom lead lengths on wire configurations are also available. Our superior retention holders are molded of UL-94V0 or UL-94HB material with spring steel contacts and perform extremely well under normal or adverse environment conditions.

## Features & Benefits:

- Single and Multiple Cell
- Reliable spring tension contacts assures low contact resistance
- Rugged construction
- Light Weight

#### **SPECIFICATION:**

Material:

Material: T=0.25mm Phosphor Bronze, Nickel plated

**Environmental:** 

Lead free, RoHS compliant

## **Dimensional line drawings**











# General

Extra page for more complex