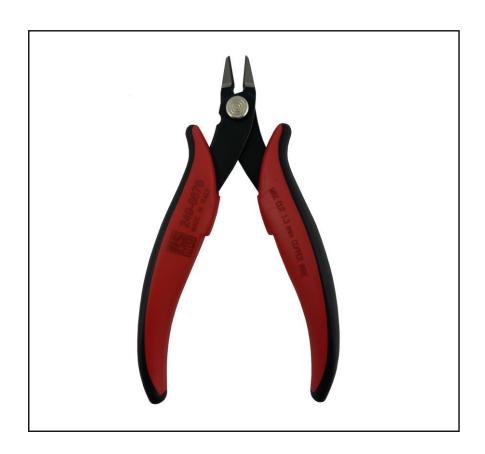

# RS PRO reverse medium head cutter

Manufacture Stock No.: 249-8676

RS Professionally Approved Products bring to you professional quality parts across all product categories. Our product range has been tested by engineers and provides a comparable quality to the leading brands without paying a premium price.

### **Product Description**

- Made in Italy with special carbon steel and undergo a controlled atmosphere heat treatment.
- The anti-reflection phosphating surface treatment ensures an accurate view of the work being carried out.
- The tools are joined with grounded holes and surfaces, thereby allowing precise movements.
- The anti-slip bi-material dolphin handle is created following ergonomic principles, thus guaranteeing a safe, light and comfortable grip for the operator even when used constantly for many hours
- This cutter is ideal for finishing cutting jobs. It can be used for different applications in microelectronics, jewellery making, laboratory, watch making and repairs, DIY.