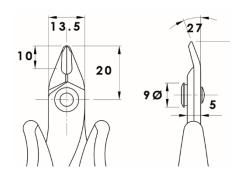

#### **General Specifications**

| Cutter Type      | Medium head. Reverse clean cut.                         |
|------------------|---------------------------------------------------------|
| Non Sparking     | Yes                                                     |
| Tip Style        | Reverse clean cut. Medium head size                     |
| Material         | Carbon steel                                            |
| Number Of Pieces | 1                                                       |
| Finish           | Anti-reflection phosphating surface treatment, red grip |

#### **Mechanical Specifications**

| Overall Length  | 138mm  |
|-----------------|--------|
| Cutting Force   | 5 kg   |
| Weight          | 73g    |
| Steel Thickness | 2,5 mm |
| Nose Angle      | 27°    |