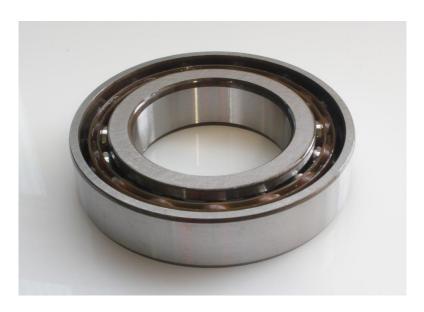

# **RS PRO Angular Contact**

Stock No. 2058762

#### **Features & Benefits:**

Angular contact ball bearings come with a 40° contact angle. The large contact angle accommodates moderate to large axial loads as well as light to moderate radial loads, will only allow an axial load in 1 direction, to accommodate axial loads in various directions the bearings can be paired. Typical mounting combinations include DB (Back to back), DF (Face to face) and DT (Tandem).