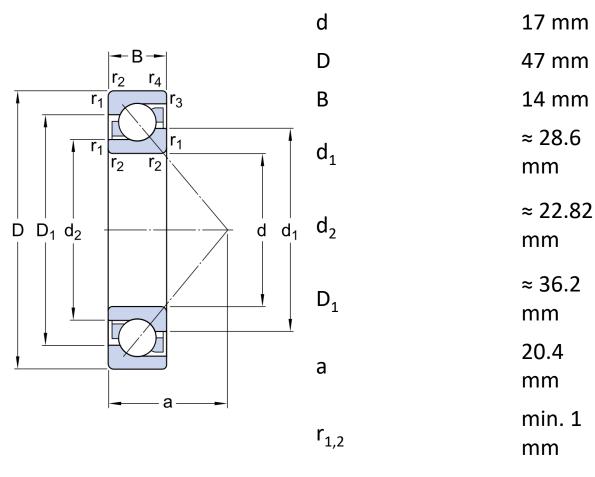

#### **Dimensional line drawings**

rspro.com

## **Technical Specifications:**

| ld (mm)    | 17    |
|------------|-------|
| Od (mm)    | 47    |
| Width (mm) | 14    |
| Material   | Steel |