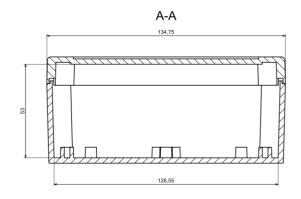

| Category               | Hermetically sealed Enclosures            |
|------------------------|-------------------------------------------|
| Туре                   | Full                                      |
| Material               | PC, ABS                                   |
| Variant                | Hermetic ( with polyurethane gascet ) (S) |
| Height                 | 60.0 mm                                   |
| Width                  | 135.0 mm                                  |
| Length                 | 135.0 mm                                  |
| Color                  | Lightgray ( <b>J</b> )                    |
| Protection level       | IP67                                      |
| Shock protection level | IK07                                      |
| Standard Met           | RoHS Compliant                            |
| Accessories            | Screw M3/20: 4 pcs                        |
| Certificate number     | CE/001/19                                 |