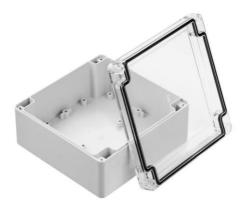

#### **Product Details**

Hermetic enclosure ideal for applications requiring protection against water ingress. The enclosure is manufactured with polyurethane gascet that provides IP67 rating. Lid manufactured with recess for mambrane keypads and overlays. Threaded brass inserts ensures reliable assembly of the enclosure.

#### **Features and Benefits**

- · Lid made of PC, base made of ABS
- Available in light gray color
- Protection against liquids and solid objects: IP67 rating
- Protection against mechanical impacts: IK07 rating
- Supplied with silicon gasket and four screws
- Lid with recess for keypads and overlays
- Threaded brass inserts for reliable assembly.