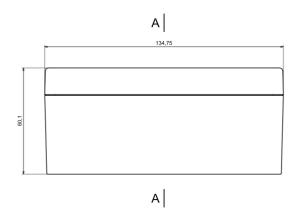

| Category               | Hermetically sealed Enclosures            |
|------------------------|-------------------------------------------|
| Туре                   | Full                                      |
| Material               | PC, ABS                                   |
| Variant                | Hermetic ( with polyurethane gascet ) (S) |
| Height                 | 60.0 mm                                   |
| Width                  | 135.0 mm                                  |
| Length                 | 135.0 mm                                  |
| Color                  | Lightgray ( <b>J</b> )                    |
| Protection level       | IP67                                      |
| Shock protection level | IK07                                      |
| Standard Met           | RoHS Compliant                            |
| Accessories            | Screw M3/20: 4 pcs                        |
| Certificate number     | CE/001/19                                 |