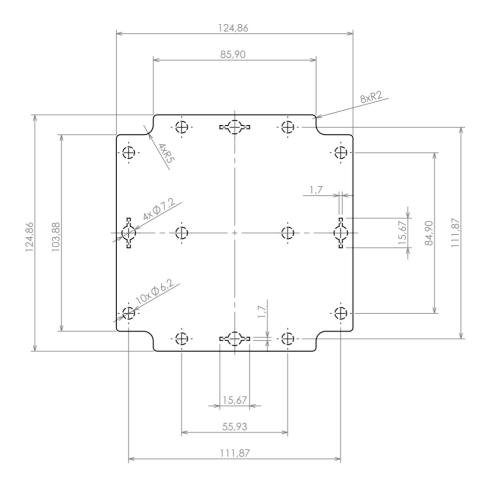

### Max PCB size

Dashed line shows outline of the mounting boss under PCB board Recommended mounting holes diameter ø4mm