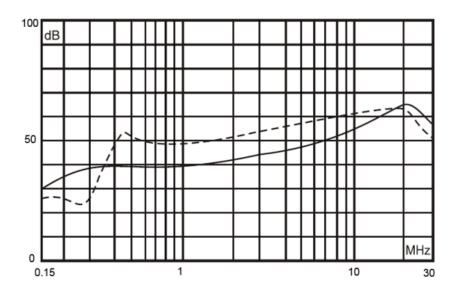

#### **Electrical Schematic:**

Insertion loss table(In 50ohm system according IEC/CISPR No.17)

Common mode

-----Differential mode

16A