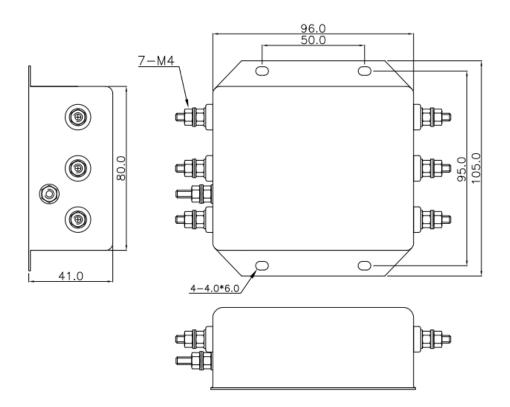

#### **Physical Dimensions:**

**Product Description** Mainframe computer systems High power office equipment UPS/SMPS Automation equipment • **General Specifications** Protection against interference of voltage. Used as a main input filter, YX91 filters can keep the system reliable by restrain the conducted interference. Customized products according to customer's requirements **Mechanical Specifications** size 98X80X40mm (L X W X H) weight 0.573kgs **Electrical Specifications** Rated Voltage Max. 300/520VAC,50/60Hz Operating frequency 50/60Hz Rated currents 16A@50°C Hipot Rating L-N: 1600VDC L/N-G: 4000VDC **Protection Category** according to IEC 60529 IP40 Classification eCI@ss (Version) UNSPSC (Version)