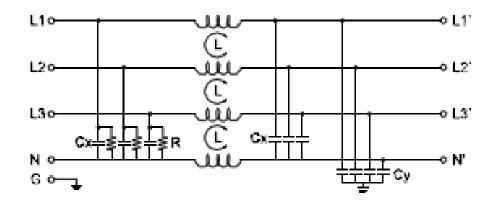

#### **Electrical Schematic:**

Insertion loss table(In 50ohm system according IEC/CISPR No.17)

Common mode

-----Differential mode

16A