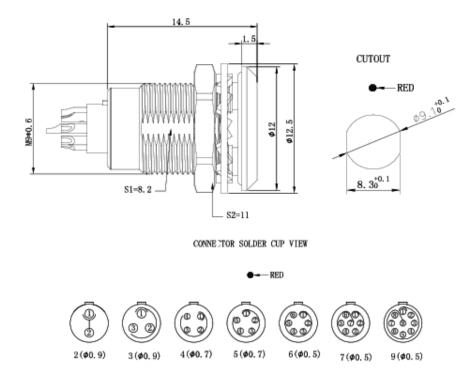

0°C     |                      |  |
| Temperature range         | -55°C, +250°C         |                      |  |
| Resistance to vibration   | 10-2000Hz,15g         | IEC 60512-4 test 6d  |  |
| Shock resistance          | 100g, 6ms             | IEC 60512-4 test 6c  |  |
| Salt spray corrosion test | >96hrs                | IEC 60512-6 test 11f |  |
| Protection index (mated)  | IP50                  | IEC 60529            |  |
| Climatical category       | 55/175/21 IEC 60068-1 |                      |  |

#### **Electrical**

| Characteristics |          | Value  | Standard      |
|-----------------|----------|--------|---------------|
| Shielding       | at 10MHZ | >75 dB | IEC 60619-1-3 |
| efficiency      | at 1GHZ  | >40 dB | IEC 60619-1-3 |





# **Dimensional line drawings**



## **Quality Standards**