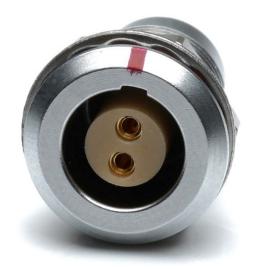

# RS PRO Fixed receptacle Female 2 pin Solder Brass

Stock No: 209-5618

RS Pro's range of Chrome plated Brass push-pull locking connectors offer exceptional quality that is found in many cutting-edge connectors, including full 360° EMC shielding and high mating life. As has become standard within the RS Pro brand you can expect high quality products but at a reasonable price. These connectors are ideal for use in medical devices, testing equipment, audio equipment and other high-end indoor applications.

## **Features & Benefits:**

- Push-pull latching system
- Chrome plated Brass
- IP50
- 360° Screening for full EMC shielding
- 10A Current Rating